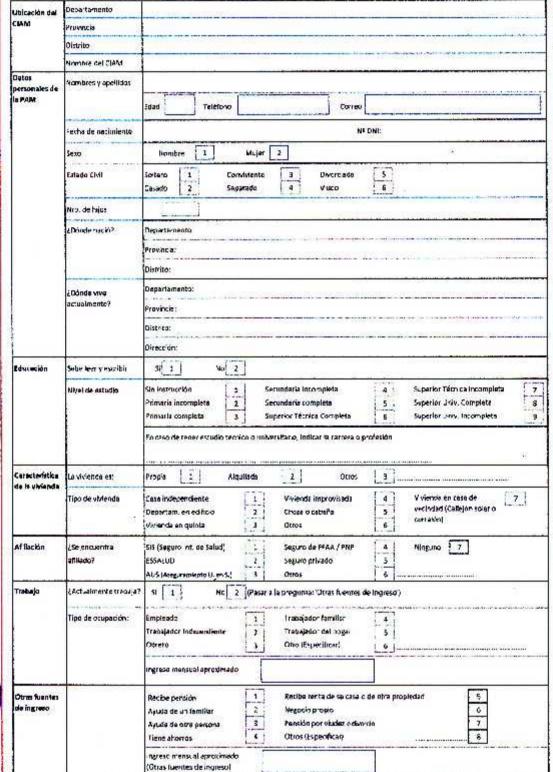

# TITULO X DEL INGRESO AL CIAM

ARTÍCULO 16°.- Una vez inscrita la persona adulta mayor, estará sujeta a respetar y cumplir lo establecido en el presente reglamento para cuyo efecto suscribirá el Acta de Compromiso correspondiente, de acuerdo al Anexo N° 2 que forma parte integrante del presente acto administrativo.

ARTÍCULO 18º.- Requisitos para su inscripción:

- a) Copia del DNI o carnet de extranjería en caso de ser ciudadano extranjero.
- b) Copia de un recibo de servicio público que facilite la identificación domiciliaria de la persona adulta mayor (luz, agua o teléfono).
- c) 02 fotos a color tamaño carnet.

ARTÍCULO 19°.- Los/as inscritos/as recibirán un carnet que los identificará como socios del Programa del Adulto Mayor o del CIAM.